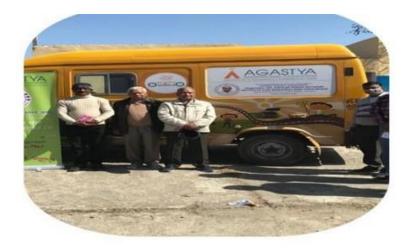

### Mobile Science Lab

Mobile Science Lab: is a large, well-fitted van with lab equipment and models that travels with a driver and two instructors to government run schools in remote areas. Agastya instructors build children's innate curiosity through models made from easily available and reusable material.

- Mobile Science Lab at Udaipur was inaugurated on December 20th by Lakshy Raj Singh at city palace Udaipur.
- Conducted Face to Face Session for the students.
- Increasing awareness among students towards alternative ways of teaching and learning through hands-on methods and peer-to-peer interactions.
- Creating awareness among community members toward everyday science, health and hygiene.
- During Summer and Winter holidays we have conducted camps for the students.