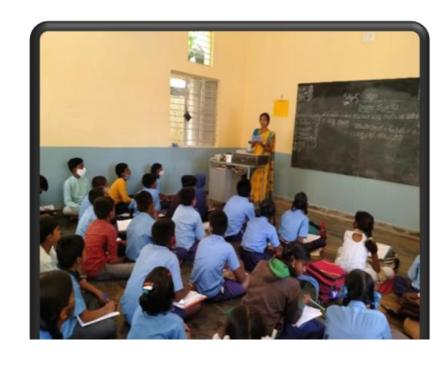

### Mobile Science Lab

Mobile Science Lab: is a large, well-fitted van with lab equipment and models that travels with a driver and two instructors to government run schools in remote areas. Agastya instructors build children's innate curiosity through models made from easily available and reusable material.









- Mobile Science Lab at Udaipur was inaugurated on December 20th by Lakshy Raj Singh at city palace Udaipur.
- Conducted Face to Face Session for the students.
- Increasing awareness among students towards alternative ways of teaching and learning through hands-on methods and peer-to-peer interactions.
- Creating awareness among community members toward everyday science, health and hygiene.
- During Summer and Winter holidays we have conducted camps for the students.







- Science Fairs was conducted to demonstrate science concepts to the children. The science experiments will provide the children with the opportunity to learn about various topics through a fun, handson and lasting experience.
- We trained young instructor on the models which are displayed in the science fair, w