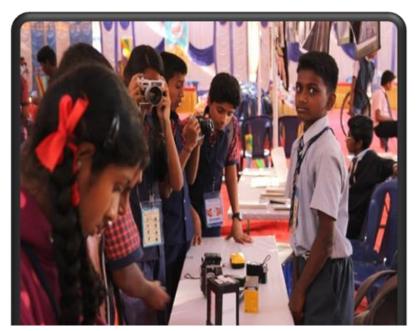

### Mobile Science Lab

Mobile Science Lab: is a large, well-fitted van with lab equipment and models that travels with a driver and two instructors to government run schools in remote areas. Agastya instructors build children's innate curiosity through models made from easily available and reusable material.

- Mobile Science Lab at Udaipur was inaugurated on December 20th by Lakshy Raj Singh at city palace Udaipur.
- Conducted Face to Face Session for the students.
- Increasing awareness among students towards alternative ways of teaching and learning through hands-on methods and peer-to-peer interactions.
- Creating awareness among community members toward everyday science, health and hygiene.
- During Summer and Winter holidays we have conducted camps for the students.

- Science Fairs was conducted to demonstrate science concepts to the children. The science experiments will provide the children with the opportunity to learn about various topics through a fun, handson and lasting experience.
- We trained young instructor on the models which are displayed in the science fair, who in turn will explain these models to others visiting children