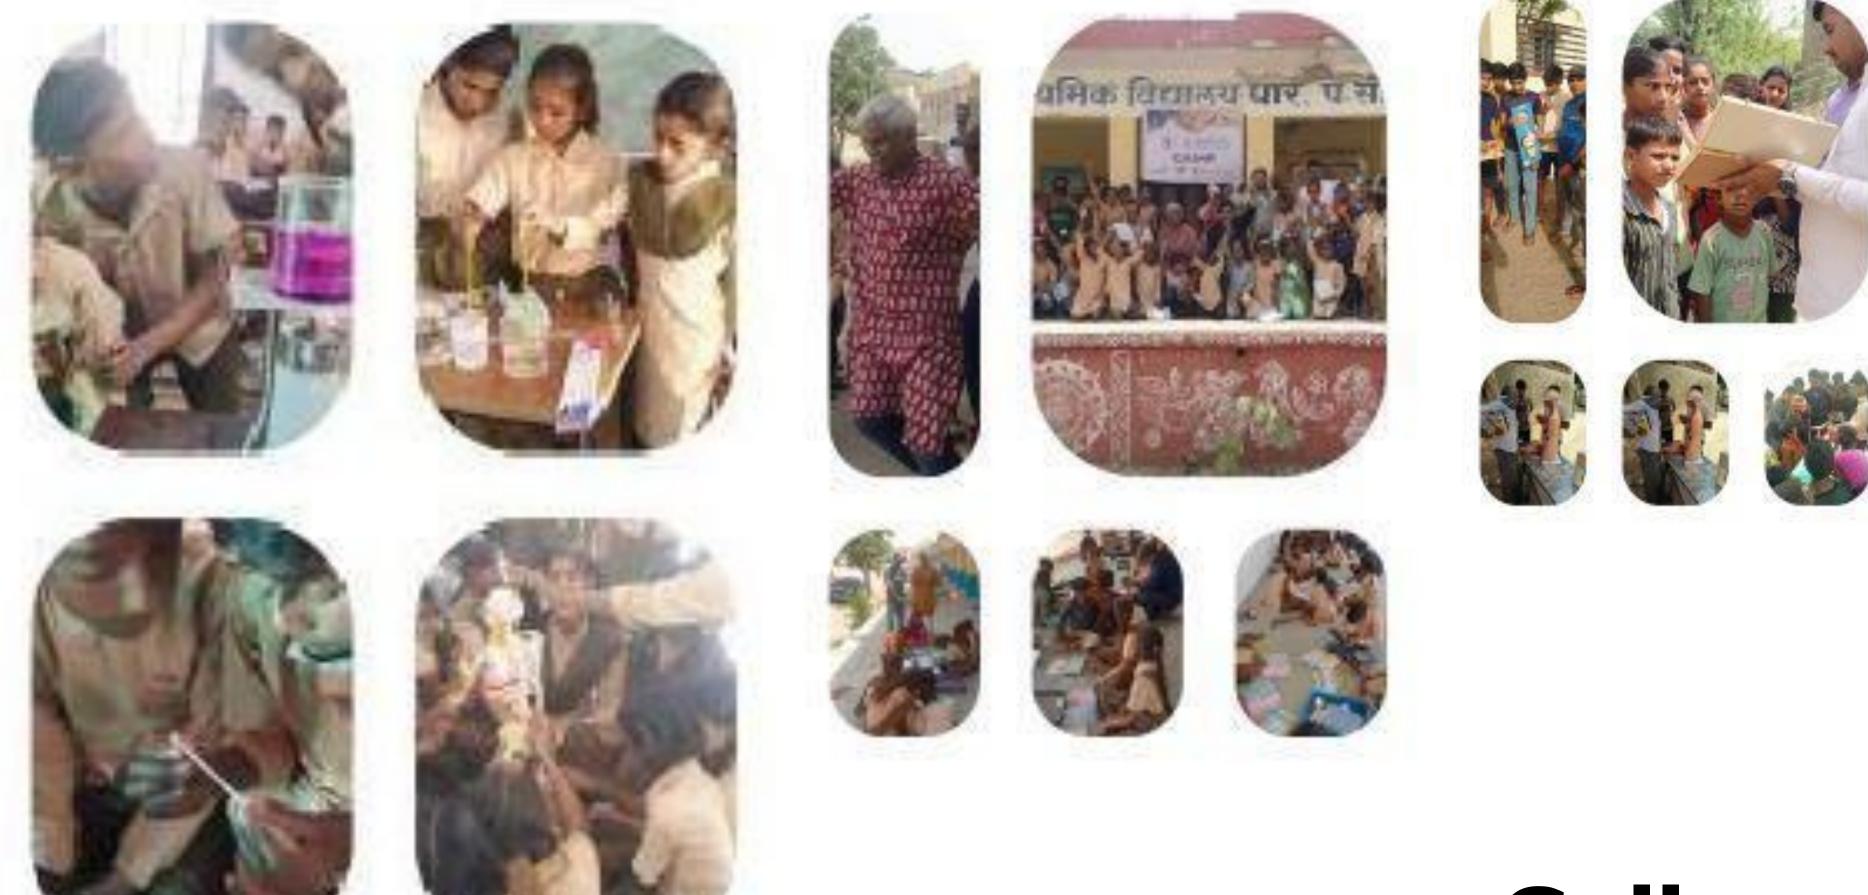

- Mobile Science Lab at Udaipur was inaugurated on December 20th by Lakshy Raj Singh at city palace Udaipur.
- Conducted Face to Face Session for the students.
- Increasing awareness among students towards alternative ways of teaching and learning through hands-on methods and peer-to-peer interactions.
- Creating awareness among community members toward everyday science, health and hygiene.
- During Summer and Winter holidays we have conducted camps for the students.

- Science Fairs was conducted to demonstrate science concepts to the children. The science experiments will provide the children with the opportunity to learn about various topics through a fun, handson and lasting experience.
- We trained young instructor on the models which are displayed in the science fair, who in turn will explain these models to others visiting children

- Topics covered in Face to Face sessions were measurement, Human Skeleton systems, Heat and Temperature, Light, Human torso, Astronomy, Energy & Microscope etc.
- In community visits members were sensitized on human anatomy, astronomy, circulatory system, brain, day and night and light.
- Topics covered in summer camp: Topics covered were cherry blossom, submarine, sound producing model, decomposition, combination, centrifugal kit, couple pendulum, deep well, kaleidoscope, painting, crafting, black body radiation, center of mass, bird.