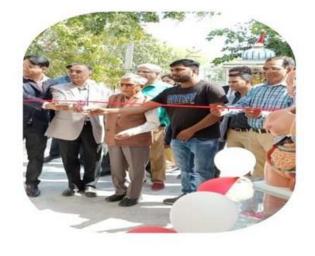

- Mobile Science Lab at Udaipur was inaugurated on December 20th by Lakshy Raj Singh at city palace Udaipur.
- Conducted Face to Face Session for the students.
- Increasing awareness among students towards alternative ways of teaching and learning through hands-on methods and peer-to-peer interactions.
- Creating awareness among community members toward everyday science, health and hygiene.
- During Summer and Winter holidays we have conducted camps for the students.