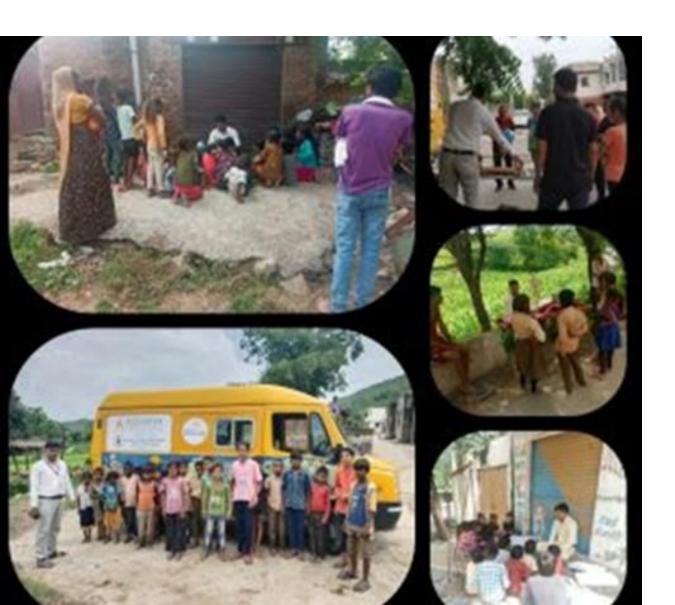

- Mobile Science Lab at Udaipur was inaugurated on December 20th by Lakshy Raj Singh at city palace Udaipur.
- Conducted Face to Face Session for the students.
- Increasing awareness among students towards alternative ways of teaching and learning through hands-on methods and peer-to-peer interactions.
- Creating awareness among community members toward everyday science, health and hygiene.
- During Summer and Winter holidays we have conducted camps for the students.

- Topics covered in Face to Face sessions were measurement, Human Skeleton systems, Heat and Temperature, Light, Human torso, Astronomy, Energy & Microscope etc.
- In community visits members were sensitized on human anatomy, astronomy, circulatory system, brain, day and night and light.
- Topics covered in summer camp: Topics covered were cherry blossom, submarine, sound producing model, decomposition, combination, centrifugal kit, couple pendulum, deep well, kaleidoscope, painting, crafting, black body radiation, center of mass, bird.