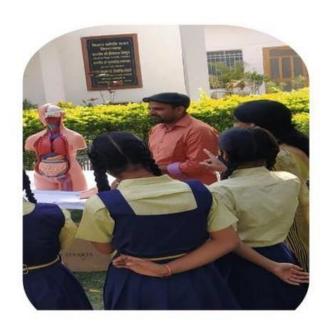

- Topics covered in Face to Face sessions were measurement, Human Skeleton systems, Heat and Temperature, Light, Human torso, Astronomy, Energy & Microscope etc.
- In community visits members were sensitized on human anatomy, astronomy, circulatory system, brain, day and night and light.
- Topics covered in summer camp: Topics covered were cherry blossom, submarine, sound producing model, decomposition, combination, centrifugal kit, couple pendulum, deep well, kaleidoscope, painting, crafting, black body radiation, center of mass, bird.