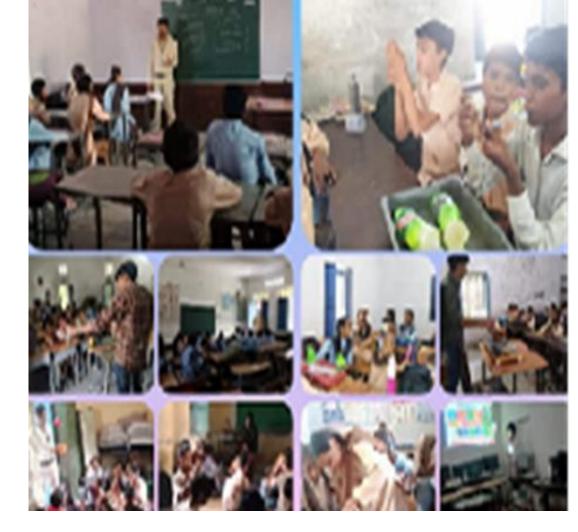

- Mobile Science Lab at Udaipur was inaugurated on December 20th by Lakshy Raj Singh at city palace Udaipur.
- Conducted Face to Face Session for the students.
- Increasing awareness among students towards alternative ways of teaching and learning through hands-on methods and peer-to-peer interactions.
- Creating awareness among community members toward everyday science, health and hygiene.
- During Summer and Winter holidays we have conducted camps for the students.

- Topics covered in Face to Face sessions were measurement, Human Skeleton systems, Heat and Temperature, Light, Human torso, Astronomy, Energy & Microscope etc.
- In community visits members were sensitized on human anatomy, astronomy, circulatory system, brain, day and night and light.
- Topics covered in summer camp: Topics covered were cherry blossom, submarine, sound producing model, decomposition, combination, centrifugal kit, couple pendulum, deep well, kaleidoscope, painting, crafting, black body radiation, center of mass, bird.