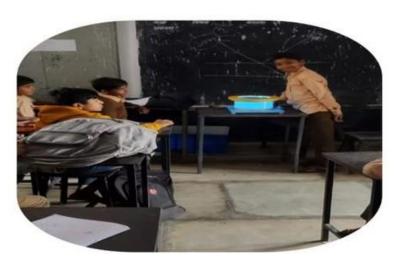

### Mobile Science Lab

Mobile Science Lab: is a large, well-fitted van with lab equipment and models that travels with a driver and two instructors to government run schools in remote areas. Agastya instructors build children's innate curiosity through models made from easily available and reusable material.

- Mobile Science Lab at Udaipur was inaugurated on December 20th by Lakshy Raj Singh at city palace Udaipur.
- Conducted Face to Face Session for the students.
- Increasing awareness among students towards alternative ways of teaching and learning through hands-on methods and peer-to-peer interactions.
- Creating awareness among community members toward everyday science, health and hygiene.
- During Summer and Winter holidays we have conducted camps for the students.

- Science Fairs was conducted to demonstrate science concepts to the children. The science experiments will provide the children with the opportunity to learn about various topics through a fun, handson and lasting experience.
- We trained young instructor on the models which are displayed in the science fair, who in turn will explain these models to others visiting children