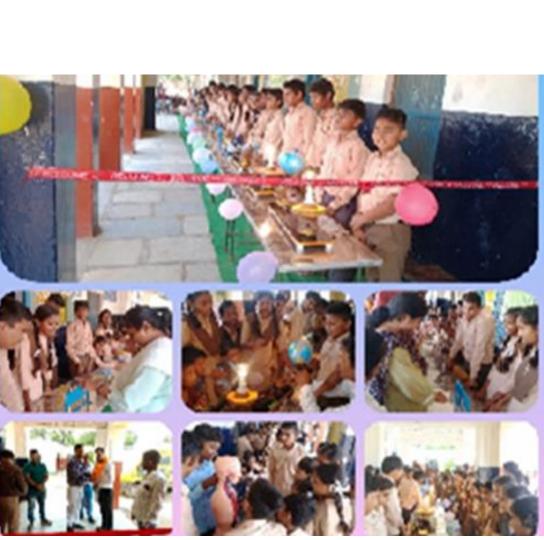

- Mobile Science Lab at Udaipur was inaugurated on December 20th by Lakshy Raj Singh at city palace Udaipur.
- Conducted Face to Face Session for the students.
- Increasing awareness among students towards alternative ways of teaching and learning through hands-on methods and peer-to-peer interactions.
- Creating awareness among community members toward everyday science, health and hygiene.
- During Summer and Winter holidays we have conducted camps for the students.

- Science Fairs was conducted to demonstrate science concepts to the children. The science experiments will provide the children with the opportunity to learn about various topics through a fun, handson and lasting experience.
- We trained young instructor on the models which are displayed in the science fair, who in turn will explain these models to others visiting children

- Topics covered in Face to Face sessions were measurement, Human Skeleton systems, Heat and Temperature, Light, Human torso, Astronomy, Energy & Microscope etc.
- In community visits members were sensitized on human anatomy, astronomy, circulatory system, brain, day and night and light.
- Topics covered in summer camp: Topics covered were cherry blossom, submarine, sound producing model, decomposition, combination, centrifugal kit, couple pendulum, deep well, kaleidoscope, painting, crafting, black body radiation, center of mass, bird.