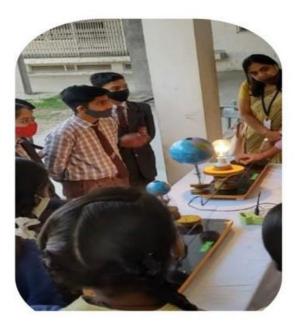

- Topics covered in Face to Face sessions were measurement, Human Skeleton systems, Heat and Temperature, Light, Human torso, Astronomy, Energy & Microscope etc.
- In community visits members were sensitized on human anatomy, astronomy, circulatory system, brain, day and night and light.
- Topics covered in summer camp: Topics covered were cherry blossom, submarine, sound producing model, decomposition, combination, centrifugal kit, couple pendulum, deep well, kaleidoscope, painting, crafting, black body radiation, center of mass, bird.