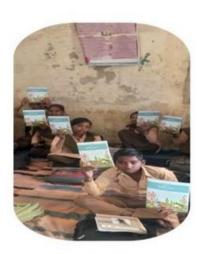

- Science Fairs was conducted to demonstrate science concepts to the children. The science experiments will provide the children with the opportunity to learn about various topics through a fun, handson and lasting experience.
- We trained young instructor on the models which are displayed in the science fair, who in turn will explain these models to others visiting children

- Topics covered in Face to Face sessions were measurement, Human Skeleton systems, Heat and Temperature, Light, Human torso, Astronomy, Energy & Microscope etc.
- In community visits members were sensitized on human anatomy, astronomy, circulatory system, brain, day and night and light.
- Topics covered in summer camp: Topics covered were cherry blossom, submarine, sound producing model, decomposition, combination, centrifugal kit, couple pendulum, deep well, kaleidoscope, painting, crafting, black body radiation, center of mass, bird.